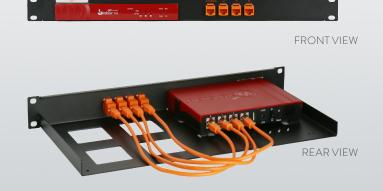

## RACKMOUNT YOUR WATCHGUARD WITH WG-RACK

The **RM-WG-T3** will clean up your 19 inch rack and increase the reliability of your WatchGuard appliance. Next to standard models, Rackmount.IT can provide custom made kits in any color based on project needs. Key features are:

- Custom fit rack mount kit for WatchGuard Firebox T10
- Easy 5-minute assembly in a 19 inch rack
- Front positioned network connections
- Fixated power supply prevents accidental loss of power
- The complete set includes cables and keystones