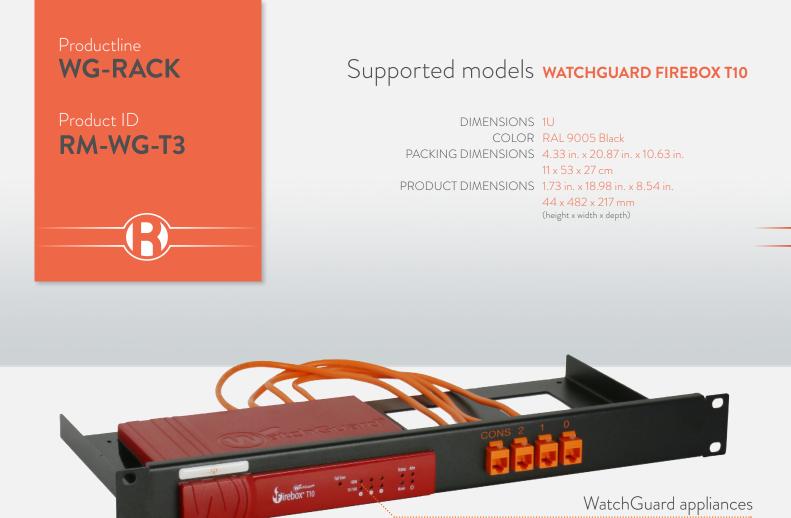

## RACKMOUNT YOUR WATCHGUARD WITH WG-RACK

The **RM-WG-T3** will clean up your 19 inch rack and increase the reliability of your WatchGuard appliance. Next to standard models, Rackmount.IT can provide custom made kits in any color based on project needs. Key features are:

- Custom fit rack mount kit for WatchGuard Firebox T10
- Easy 5-minute assembly in a 19 inch rack
- Front positioned network connections
- Fixated power supply prevents accidental loss of power
- The complete set includes cables and keystones