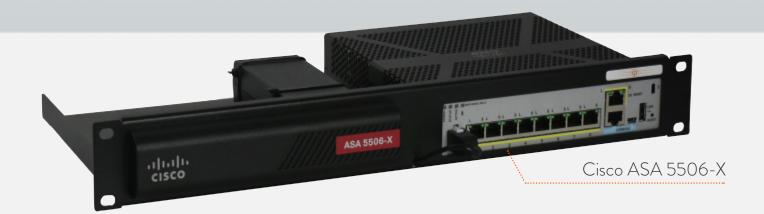

## Supported model cisco ASA 5506-X

DIMENSIONS 1.3U/2U

COLOR RAL 9005 Black

PACKING DIMENSIONS 4.33 in. x 20.87 in. x 10.63 in.

11 x 53 x 27 cm

PRODUCT DIMENSIONS 2.32 in. x 18.98 in. x 8.54 in.

59 x 482 x 217 mm (height x width x depth)