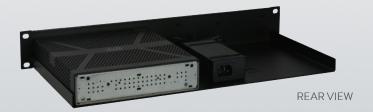

- Custom fit rack mount kit for Cisco ASA 5506-X
- Easy 5-minute assembly in a 19 inch rack.
- Front positioned network connections
- Fixated power supply prevents accidental loss of power

FRONT VIEW