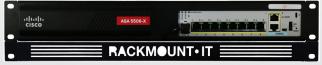

## RACKMOUNT YOUR CISCO WITH CISRACK

The RM-CI-T2 will clean up your 19 inch rack and increase the reliability of your Cisco appliance. Next to standard models, Rackmount.IT can provide custom made kits in any color on project needs. Key features are:

- Custom fit rack mount kit for Cisco ASA 5506-X
- Easy 5-minute assembly in a 19 inch rack.
- Front positioned network connections
- Fixated power supply prevents accidental loss of power

FRONT VIEW