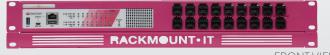

** 

CHECK POINT 770 CHECK POINT 1470 CHECK POINT 1490

DIMENSIONS 1.3U/2U

COLOR Check Point Pink

PACKING DIMENSIONS 4.33 in. x 20.87 in. x 10.63 in.

11 x 53 x 27 cm

PRODUCT DIMENSIONS 2.32 in. x 18.98 in. x 8.54 in.

59 x 482 x 217 mm (height x width x depth)



## RACKMOUNT YOUR WATCHGUARD WITH CP-RACK

The **RM-CP-T3** will clean up your 19 inch rack and increase the reliability of your Check Point appliance. Next to standard models, Rackmount.IT can provide custom made kits in any color based on project needs. Key features are:

- Custom fit rack mount kit for Check Point 770 / 790 / 1470 / 1490
- Easy 5-minute assembly in a 19 inch rack
- Front positioned network connections
- Fixated power supply prevents accidental loss of power
- The complete set includes cables and keystones



FRONT VIEW



## Rackmount.IT Europe

Takkebijsters 3A 4817 BL Breda The Netherlands T +31 (76) 711 5202 sales@rackmount.it www.rackmount.it

## Rackmount.IT USA

3580 Rocking J Road – Ste 700 Round Rock TX 78664 T +1 (512) 766-0436 sales-us@rackmount.it www.rackmount.it