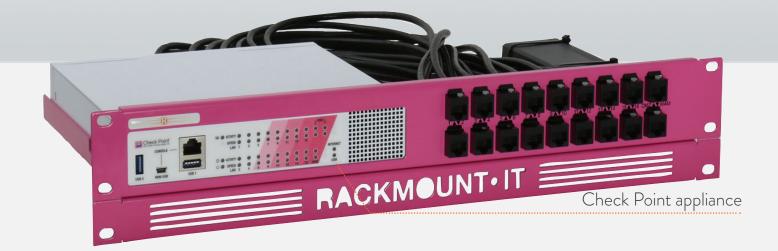

## RACKMOUNT YOUR WATCHGUARD WITH CP-RACK

The **RM-CP-T3** will clean up your 19 inch rack and increase the reliability of your Check Point appliance. Next to standard models, Rackmount.IT can provide custom made kits in any color based on project needs. Key features are:

- Custom fit rack mount kit for Check Point 770 / 790 / 1470 / 1490
- Easy 5-minute assembly in a 19 inch rack
- Front positioned network connections
- Fixated power supply prevents accidental loss of power
- The complete set includes cables and keystones