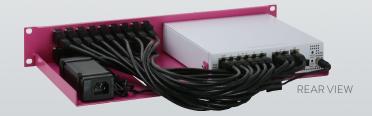

- Custom fit rack mount kit for Check Point 770 / 790 / 1470 / 1490
- Easy 5-minute assembly in a 19 inch rack
- Front positioned network connections
- Fixated power supply prevents accidental loss of power
- The complete set includes cables and keystones