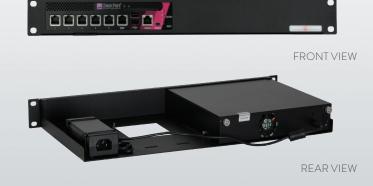

## RACKMOUNT YOUR CHECK POINT WITH CP-RACK

The **RM-CP-T4** will clean up your 19 inch rack and increase the reliability of your Check Point. Next to standard models, Rackmount.IT can provide custom made kits in any color on project bases. Key features are:

- Easy 5-minute assembly in a 19 inch rack.
- Network connections are positioned in the front.Prevention of accidental loss of power because of the fixed power supply.

Rackmount.IT EMEA Wilhelminasingel 3 4818 AA Breda The Netherlands T +31 (76) 200 3740 sales@rackmount.it www.rackmount.it Rackmount.IT Americas 3580 Rocking J Road – Ste 700 Round Rock TX 78665 T +1 (512) 521-0333 sales-us@rackmount.it www.rackmount.it