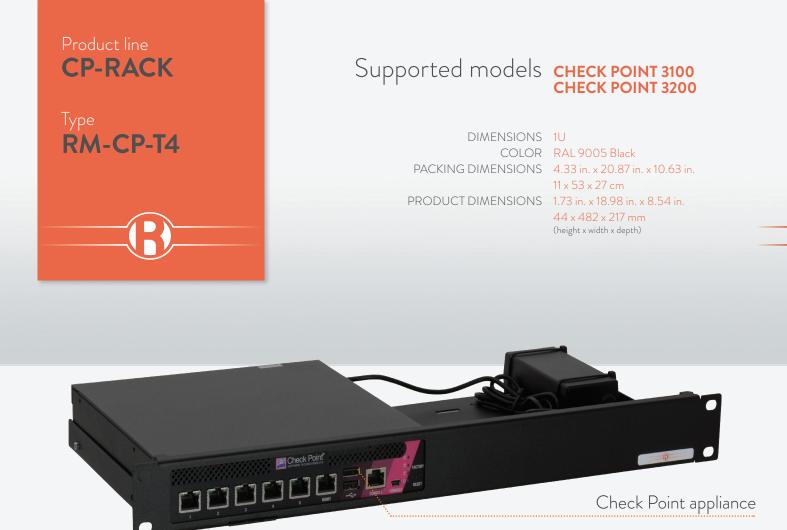

## RACKMOUNT YOUR CHECK POINT WITH CP-RACK

The **RM-CP-T4** will clean up your 19 inch rack and increase the reliability of your Check Point. Next to standard models, Rackmount.IT can provide custom made kits in any color on project bases. Key features are:

- Easy 5-minute assembly in a 19 inch rack.
- Network connections are positioned in the front.Prevention of accidental loss of power because of the fixed power supply.

Rackmount.IT EMEA Wilhelminasingel 3 4818 AA Breda The Netherlands T +31 (76) 200 3740 sales@rackmount.it www.rackmount.it Rackmount.IT Americas 3580 Rocking J Road – Ste 700 Round Rock TX 78665 T +1 (512) 521-0333 sales-us@rackmount.it www.rackmount.it